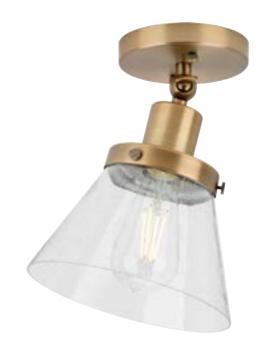

## **Hinton**

Hinton Collection 1-Light Seeded Glass Vintage Brass Industrial Flush Mount Ceiling Light

Category: Close-to-Ceiling Finish: Vintage Brass (Plated) Construction: Steel Construction Glass/Shade: Clear Seeded Glass Cone

Length: 8 in Diameter: 8 in Height: 10 in

Clear Seeded Glass Cone

Width: 8 in

|                                                                                   |                           | Height: 5-3/8 in           |                             |
|-----------------------------------------------------------------------------------|---------------------------|----------------------------|-----------------------------|
| MOUNTING                                                                          | ELECTRICAL                | LAMPING                    | ADDITIONAL INFORMATION      |
| Ceiling mounted                                                                   | 6 inches of wire supplied | Quantity:<br>one 60 W max. | cCSAus Damp Location Listed |
| Mounting plate for outlet box included                                            | 120 V                     | E26 base Porcelain Socket  | 1-year Limited Warranty     |
| Canopy covers a standard 4" recessed outlet box: 4.87" W., 4.87" ht., 0.75" depth |                           |                            |                             |